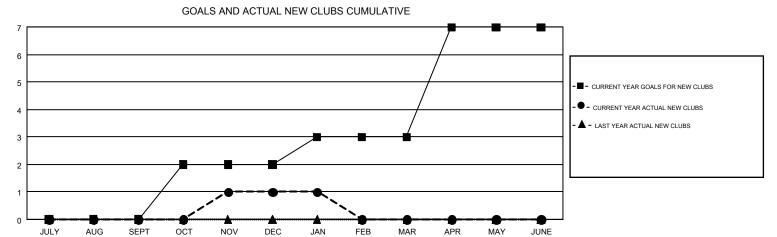

## GMT MONTHLY MEMBERSHIP PROGRESS REPORT

Results as of: 1/31/2017

Multiple District 33

**LOCATION: MASSACHUSETTS** 

| GMT: ED LEC   | IUS           |           |               | _                     |                                                                |                                                              | GMT CA 1                                           |  |
|---------------|---------------|-----------|---------------|-----------------------|----------------------------------------------------------------|--------------------------------------------------------------|----------------------------------------------------|--|
| Clubs         |               |           |               | Members               |                                                                |                                                              |                                                    |  |
|               | RESULTS FOR   | 2016-2017 |               | RESULTS FOR 2016-2017 |                                                                |                                                              |                                                    |  |
| QUARTER       | NEW CLUB GOAL | NEW CLUBS | DROPPED CLUBS | QUARTER               | NEW MEMBER GROWTH<br>NET GOAL (not reinstated<br>or transfers) | NEW MEMBER<br>GROWTH ACTUAL (not<br>reinstated or transfers) | DROPPED<br>MEMBERS ACTUAL<br>(including transfers) |  |
| JULY/AUG/SEPT | 0             | 0         | 2             | JULY/AUG/SEPT         | -10                                                            | 134                                                          | 240                                                |  |
| OCT/NOV/DEC   | 2             | 1         | 1             | OCT/NOV/DEC           | 113                                                            | 178                                                          | 195                                                |  |
| JAN/FEB/MAR   | 1             | 0         | 0             | JAN/FEB/MAR           | 40                                                             | 48                                                           | 88                                                 |  |
| APR/MAY/JUNE  | 4             | 0         | 0             | APR/MAY/JUNE          | 148                                                            | 0                                                            | 0                                                  |  |