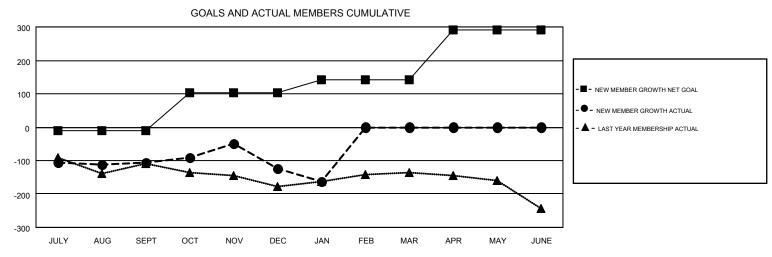

## GMT MONTHLY MEMBERSHIP PROGRESS REPORT

Results as of: 1/31/2017

Multiple District 33

**LOCATION: MASSACHUSETTS** 

| GMT: ED LEC   | IUS           |           |               | _                     |                                                                |                                                              | GMT CA 1                                           |  |
|---------------|---------------|-----------|---------------|-----------------------|----------------------------------------------------------------|--------------------------------------------------------------|----------------------------------------------------|--|
| Clubs         |               |           |               | Members               |                                                                |                                                              |                                                    |  |
|               | RESULTS FOR   | 2016-2017 |               | RESULTS FOR 2016-2017 |                                                                |                                                              |                                                    |  |
| QUARTER       | NEW CLUB GOAL | NEW CLUBS | DROPPED CLUBS | QUARTER               | NEW MEMBER GROWTH<br>NET GOAL (not reinstated<br>or transfers) | NEW MEMBER<br>GROWTH ACTUAL (not<br>reinstated or transfers) | DROPPED<br>MEMBERS ACTUAL<br>(including transfers) |  |
| JULY/AUG/SEPT | 0             | 0         | 2             | JULY/AUG/SEPT         | -10                                                            | 134                                                          | 240                                                |  |
| OCT/NOV/DEC   | 2             | 1         | 1             | OCT/NOV/DEC           | 113                                                            | 178                                                          | 195                                                |  |
| JAN/FEB/MAR   | 1             | 0         | 0             | JAN/FEB/MAR           | 40                                                             | 48                                                           | 88                                                 |  |
| APR/MAY/JUNE  | 4             | 0         | 0             | APR/MAY/JUNE          | 148                                                            | 0                                                            | 0                                                  |  |